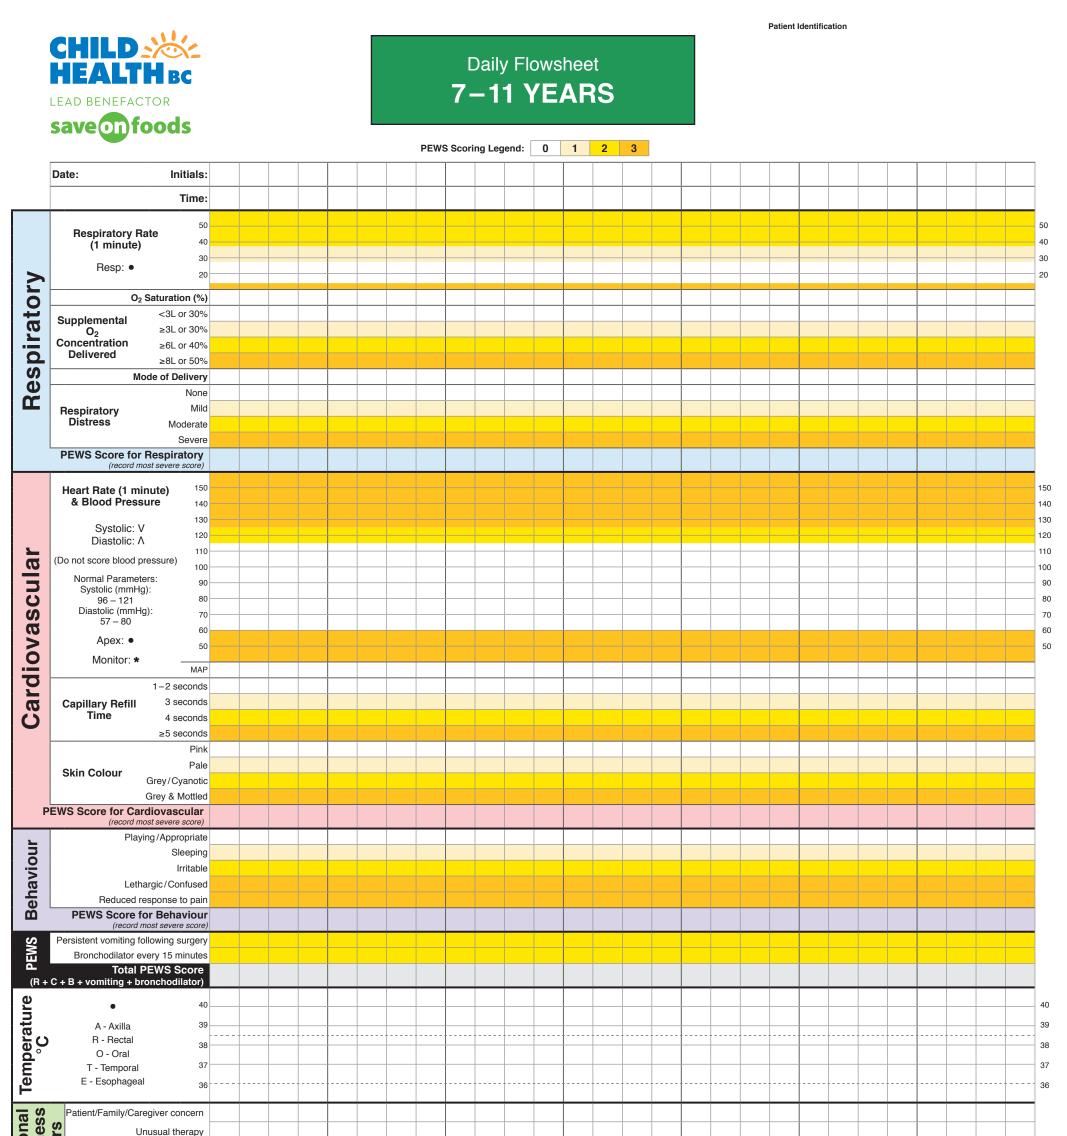

|                   | CHILD |  |  |     |         |          | Flow<br>YE |   |   |   |  | Pati | ent Identif | ication |           |  |  |                                                                                          |
|-------------------|-------------------------------------------------------------------------------------------------------------------------------------------------------------------------------------------------------------------------------------------------------------------------------------------------------------------------------------------------------------------------------------------------------------------------------------------------------------------------------------------------------------------------------------------------------------------------------------------------------------------------------------------------------------------------------------------------------------------------------------------------------------------------------------------------------------------------------------------------------------------------------------------------------------------------------------------------------------------------------------------------------------------------------------------------------------------------------------------------------------------------------------------------------------------------------------------------------------------------------------------------------------------------------------------------------------------------------------------------------------------------------------------------------------------------------------------------------------------------------------------------------------------------------------------------------------------------------------------------------------------------------------------------------------------------------------------------------------------------------------------------------------------------------------------------------------------------------------------------------------------------------------------------------------------------------------------------------------------------------------------------------------------------------------------------------------------------------------------------------------------------------|--|--|-----|---------|----------|------------|---|---|---|--|------|-------------|---------|-----------|--|--|------------------------------------------------------------------------------------------|
|                   | saveonfoods                                                                                                                                                                                                                                                                                                                                                                                                                                                                                                                                                                                                                                                                                                                                                                                                                                                                                                                                                                                                                                                                                                                                                                                                                                                                                                                                                                                                                                                                                                                                                                                                                                                                                                                                                                                                                                                                                                                                                                                                                                                                                                                   |  |  | PEV | VS Scor | ing Lege | end: 0     | 1 | 2 | 3 |  |      |             |         |           |  |  |                                                                                          |
|                   | Date: Initials:                                                                                                                                                                                                                                                                                                                                                                                                                                                                                                                                                                                                                                                                                                                                                                                                                                                                                                                                                                                                                                                                                                                                                                                                                                                                                                                                                                                                                                                                                                                                                                                                                                                                                                                                                                                                                                                                                                                                                                                                                                                                                                               |  |  |     |         |          |            |   |   |   |  |      |             |         |           |  |  |                                                                                          |
|                   | Time:                                                                                                                                                                                                                                                                                                                                                                                                                                                                                                                                                                                                                                                                                                                                                                                                                                                                                                                                                                                                                                                                                                                                                                                                                                                                                                                                                                                                                                                                                                                                                                                                                                                                                                                                                                                                                                                                                                                                                                                                                                                                                                                         |  |  |     |         |          |            |   |   |   |  |      |             |         |           |  |  |                                                                                          |
| tory              | 70<br>Respiratory Rate<br>(1 minute) 50<br>40<br>Resp: ● 30<br>20<br>O₂ Saturation (%)                                                                                                                                                                                                                                                                                                                                                                                                                                                                                                                                                                                                                                                                                                                                                                                                                                                                                                                                                                                                                                                                                                                                                                                                                                                                                                                                                                                                                                                                                                                                                                                                                                                                                                                                                                                                                                                                                                                                                                                                                                        |  |  |     |         |          |            |   |   |   |  |      |             |         |           |  |  | 70<br>60<br>50<br>40<br>30<br>20                                                         |
| Respiratory       | O2 Saturation (%)           Supplemental         <3L or 30%           O2         ≥3L or 30%           Concentration         ≥6L or 40%           Delivered         ≥8L or 50%                                                                                                                                                                                                                                                                                                                                                                                                                                                                                                                                                                                                                                                                                                                                                                                                                                                                                                                                                                                                                                                                                                                                                                                                                                                                                                                                                                                                                                                                                                                                                                                                                                                                                                                                                                                                                                                                                                                                                 |  |  |     |         |          |            |   |   |   |  |      |             |         |           |  |  |                                                                                          |
| Å                 | None<br>Respiratory Mild<br>Distress Moderate<br>Severe                                                                                                                                                                                                                                                                                                                                                                                                                                                                                                                                                                                                                                                                                                                                                                                                                                                                                                                                                                                                                                                                                                                                                                                                                                                                                                                                                                                                                                                                                                                                                                                                                                                                                                                                                                                                                                                                                                                                                                                                                                                                       |  |  |     |         |          |            |   |   |   |  |      |             |         |           |  |  |                                                                                          |
|                   | PEWS Score for Respiratory<br>(record most severe score)                                                                                                                                                                                                                                                                                                                                                                                                                                                                                                                                                                                                                                                                                                                                                                                                                                                                                                                                                                                                                                                                                                                                                                                                                                                                                                                                                                                                                                                                                                                                                                                                                                                                                                                                                                                                                                                                                                                                                                                                                                                                      |  |  |     |         |          |            |   |   |   |  |      |             |         |           |  |  |                                                                                          |
| /ascular          | Heart Rate (1 minute)         180           & Blood Pressure         170           160         Systolic: V         150           Diastolic: Λ         140           (Do not score blood pressure)         130           120         Normal Parameters:         110           Systolic (mmHg):         100         100           85 – 109         100         37 – 67         80                                                                                                                                                                                                                                                                                                                                                                                                                                                                                                                                                                                                                                                                                                                                                                                                                                                                                                                                                                                                                                                                                                                                                                                                                                                                                                                                                                                                                                                                                                                                                                                                                                                                                                                                               |  |  |     |         |          |            |   |   |   |  |      |             |         |           |  |  | 190<br>180<br>170<br>160<br>150<br>140<br>- 130<br>- 120<br>- 110<br>- 100<br>- 90<br>80 |
| Cardiova          | Apex: • 70<br>60<br>Monitor: * 50<br>MAP                                                                                                                                                                                                                                                                                                                                                                                                                                                                                                                                                                                                                                                                                                                                                                                                                                                                                                                                                                                                                                                                                                                                                                                                                                                                                                                                                                                                                                                                                                                                                                                                                                                                                                                                                                                                                                                                                                                                                                                                                                                                                      |  |  |     |         |          |            |   |   |   |  |      |             |         |           |  |  | 7(<br>6(<br>5(                                                                           |
| ö                 | 1 −2 seconds Capillary Refill 3 seconds 4 seconds ≥5 seconds Pink                                                                                                                                                                                                                                                                                                                                                                                                                                                                                                                                                                                                                                                                                                                                                                                                                                                                                                                                                                                                                                                                                                                                                                                                                                                                                                                                                                                                                                                                                                                                                                                                                                                                                                                                                                                                                                                                                                                                                                                                                                                             |  |  |     |         |          |            |   |   |   |  |      |             |         |           |  |  |                                                                                          |
| Ρ                 | Skin Colour<br>Grey / Cyanotic<br>Grey & Mottled<br>PEWS Score for Cardiovascular<br>(record most severe score)                                                                                                                                                                                                                                                                                                                                                                                                                                                                                                                                                                                                                                                                                                                                                                                                                                                                                                                                                                                                                                                                                                                                                                                                                                                                                                                                                                                                                                                                                                                                                                                                                                                                                                                                                                                                                                                                                                                                                                                                               |  |  |     |         |          |            |   |   |   |  |      |             |         |           |  |  |                                                                                          |
| Behaviour         | Playing / Appropriate<br>Sleeping<br>Irritable<br>Lethargic / Confused<br>Reduced response to pain<br><b>PEWS Score for Behaviour</b>                                                                                                                                                                                                                                                                                                                                                                                                                                                                                                                                                                                                                                                                                                                                                                                                                                                                                                                                                                                                                                                                                                                                                                                                                                                                                                                                                                                                                                                                                                                                                                                                                                                                                                                                                                                                                                                                                                                                                                                         |  |  |     |         |          |            |   |   |   |  |      |             |         |           |  |  |                                                                                          |
| ⊕<br>₽            | (record most severe score)<br>Persistent vomiting following surgery<br>Bronchodilator every 15 minutes<br>Total PEWS Score<br>C + B + vomiting + bronchodilator)                                                                                                                                                                                                                                                                                                                                                                                                                                                                                                                                                                                                                                                                                                                                                                                                                                                                                                                                                                                                                                                                                                                                                                                                                                                                                                                                                                                                                                                                                                                                                                                                                                                                                                                                                                                                                                                                                                                                                              |  |  |     |         |          |            |   |   |   |  |      |             |         |           |  |  |                                                                                          |
| Temperature<br>°C | <ul> <li>A - Axilla</li> <li>R - Rectal</li> <li>O - Oral</li> <li>T - Temporal</li> <li>F - Esophageal</li> </ul>                                                                                                                                                                                                                                                                                                                                                                                                                                                                                                                                                                                                                                                                                                                                                                                                                                                                                                                                                                                                                                                                                                                                                                                                                                                                                                                                                                                                                                                                                                                                                                                                                                                                                                                                                                                                                                                                                                                                                                                                            |  |  |     |         |          |            |   |   |   |  |      |             |         | <br> <br> |  |  | 40<br>39<br>38<br>37<br>36                                                               |

|           | CHILD SC<br>HEALTH BC<br>LEAD BENEFACTOR<br>Save on foods                                          |      |       |  |     |         |        | y Flo<br><b>5 Y</b> |   |   |   |   |      | Pa | tient Id | entification |   |       |   |      |     |
|-----------|----------------------------------------------------------------------------------------------------|------|-------|--|-----|---------|--------|---------------------|---|---|---|---|------|----|----------|--------------|---|-------|---|------|-----|
|           | save                                                                                               | <br> |       |  | PEW | S Scori | ng Leg | jend:               | 0 | 1 | 2 | 3 |      |    |          |              |   |       |   |      | _   |
|           | Date: Initials:<br>Time:                                                                           |      |       |  |     |         |        |                     |   |   |   |   |      |    |          |              |   |       |   |      |     |
|           |                                                                                                    |      |       |  |     |         |        |                     |   |   |   |   |      |    |          |              |   |       |   |      | 5   |
|           | Respiratory Rate<br>(1 minute) 40                                                                  |      |       |  |     |         |        |                     |   |   |   |   |      |    |          |              |   |       |   |      | - 4 |
| >         | 30<br>Resp: •                                                                                      |      |       |  |     |         |        |                     |   |   |   |   |      |    |          |              |   |       |   |      | - 3 |
| 0         | O <sub>2</sub> Saturation (%)                                                                      |      |       |  |     |         |        |                     |   |   |   |   |      |    |          |              |   |       |   |      |     |
| at        | Supplemental         <3L or 30%                                                                    |      |       |  |     |         |        |                     |   |   |   |   |      |    |          |              |   |       |   |      |     |
| piratory  | Concentration ≥6L or 40%                                                                           |      |       |  |     |         |        |                     |   |   |   |   |      |    |          |              |   |       |   |      |     |
| SF        | ≥8L or 50%<br>Mode of Delivery                                                                     |      |       |  |     |         |        |                     |   |   |   |   |      |    |          |              |   |       |   |      |     |
| Hes       | None                                                                                               |      |       |  |     |         |        |                     |   |   |   |   |      |    |          |              |   |       |   |      |     |
|           | Respiratory Mild<br>Distress Moderate                                                              |      |       |  |     |         |        |                     |   |   |   |   |      |    |          |              |   |       |   |      | ł.  |
| l         | Severe<br>PEWS Score for Respiratory                                                               |      |       |  |     |         |        |                     |   |   |   |   |      |    |          |              |   |       |   |      |     |
|           | (record most severe score)                                                                         |      |       |  |     |         |        |                     |   |   |   |   |      |    |          |              |   |       |   |      |     |
|           | Heart Rate (1 minute)         160           & Blood Pressure         150           140         140 |      |       |  |     |         |        |                     |   |   |   |   |      |    |          |              |   |       |   |      | 1   |
|           | Systolic: V 130<br>Diastolic: A                                                                    |      |       |  |     |         |        |                     |   |   |   |   |      |    |          |              |   |       |   |      |     |
|           | (Do not score blood pressure) 110                                                                  |      |       |  |     |         |        |                     |   |   |   |   |      |    |          |              |   |       |   |      |     |
| ulăr      | Normal Parameters: 100                                                                             |      | <br>  |  |     |         |        |                     |   |   |   |   |      |    |          |              | _ | <br>  |   |      |     |
| SC        | Systolic (mmHg): 90<br>91 – 114 80<br>Diastolic (mmHg): 50 – 80 70                                 |      |       |  |     |         |        |                     |   |   |   |   |      |    |          |              |   |       |   |      | -   |
| ardiova   | Apex: • 60                                                                                         |      |       |  |     |         |        |                     |   |   |   |   |      |    |          |              |   |       |   |      |     |
|           | Monitor: *                                                                                         |      |       |  |     |         |        |                     |   |   |   |   |      |    |          |              |   |       |   |      | 4   |
|           | 1-2 seconds                                                                                        |      |       |  |     |         |        |                     |   |   |   |   |      |    |          |              |   |       |   |      | -   |
| 5         | Capillary Refill 3 seconds<br>Time 4 seconds                                                       |      |       |  |     |         |        |                     |   |   |   |   |      |    |          |              |   |       |   |      |     |
| -         | ≥5 seconds                                                                                         |      |       |  |     |         |        |                     |   |   |   |   |      |    |          |              |   |       |   |      |     |
|           | Pink<br>Pale                                                                                       |      |       |  |     |         |        |                     |   |   |   |   |      |    |          |              |   |       |   |      | -   |
|           | Skin Colour<br>Grey/Cyanotic                                                                       |      |       |  |     |         |        |                     |   |   |   |   |      |    |          |              |   |       |   |      |     |
| P         | Grey & Mottled                                                                                     |      |       |  |     |         |        |                     |   |   |   |   |      |    |          |              |   |       |   |      | -   |
|           | (record most severe score)<br>Playing / Appropriate                                                |      |       |  |     |         |        |                     |   |   |   |   |      |    |          |              |   |       |   |      | -   |
| benaviour | Sleeping<br>Irritable                                                                              |      |       |  |     |         |        |                     |   |   |   |   |      |    |          |              |   |       |   |      |     |
| Jav       | Lethargic/Confused                                                                                 |      |       |  |     |         |        |                     |   |   |   |   |      |    |          |              |   |       |   |      |     |
|           | Reduced response to pain<br>PEWS Score for Behaviour<br>(record most severe score)                 |      |       |  |     |         |        |                     |   |   |   |   |      |    |          |              |   |       |   |      |     |
| LEW3      | Persistent vomiting following surgery<br>Bronchodilator every 15 minutes                           |      |       |  |     |         |        |                     |   |   |   |   |      |    |          |              |   |       |   |      |     |
|           | Total PEWS Score<br>C + B + vomiting + bronchodilator)                                             |      |       |  |     |         |        |                     |   |   |   |   |      |    |          |              |   |       |   |      |     |
|           | • 40                                                                                               |      |       |  |     |         |        |                     |   |   |   |   |      |    |          |              |   |       |   |      |     |
|           | A - Axilla 39                                                                                      |      |       |  |     |         |        |                     |   |   |   |   | <br> |    |          |              |   |       |   |      | -   |
| ်လ        | R - Rectal <sub>38</sub><br>O - Oral                                                               |      |       |  |     |         |        |                     |   |   |   |   |      |    |          |              |   |       |   |      | _   |
| °C<br>°C  | T - Temporal <sup>37</sup><br>E - Esophageal <sub>36</sub>                                         |      | <br>1 |  |     |         |        |                     |   |   |   |   | <br> |    |          |              |   | <br>1 |   |      |     |
| _         |                                                                                                    |      |       |  |     |         |        |                     |   |   |   |   |      |    |          |              |   |       |   | <br> | _   |
| SS        | Patient/Family/Caregiver concern                                                                   |      |       |  |     |         |        |                     |   |   |   |   |      |    |          |              |   | 1     | 1 |      |     |