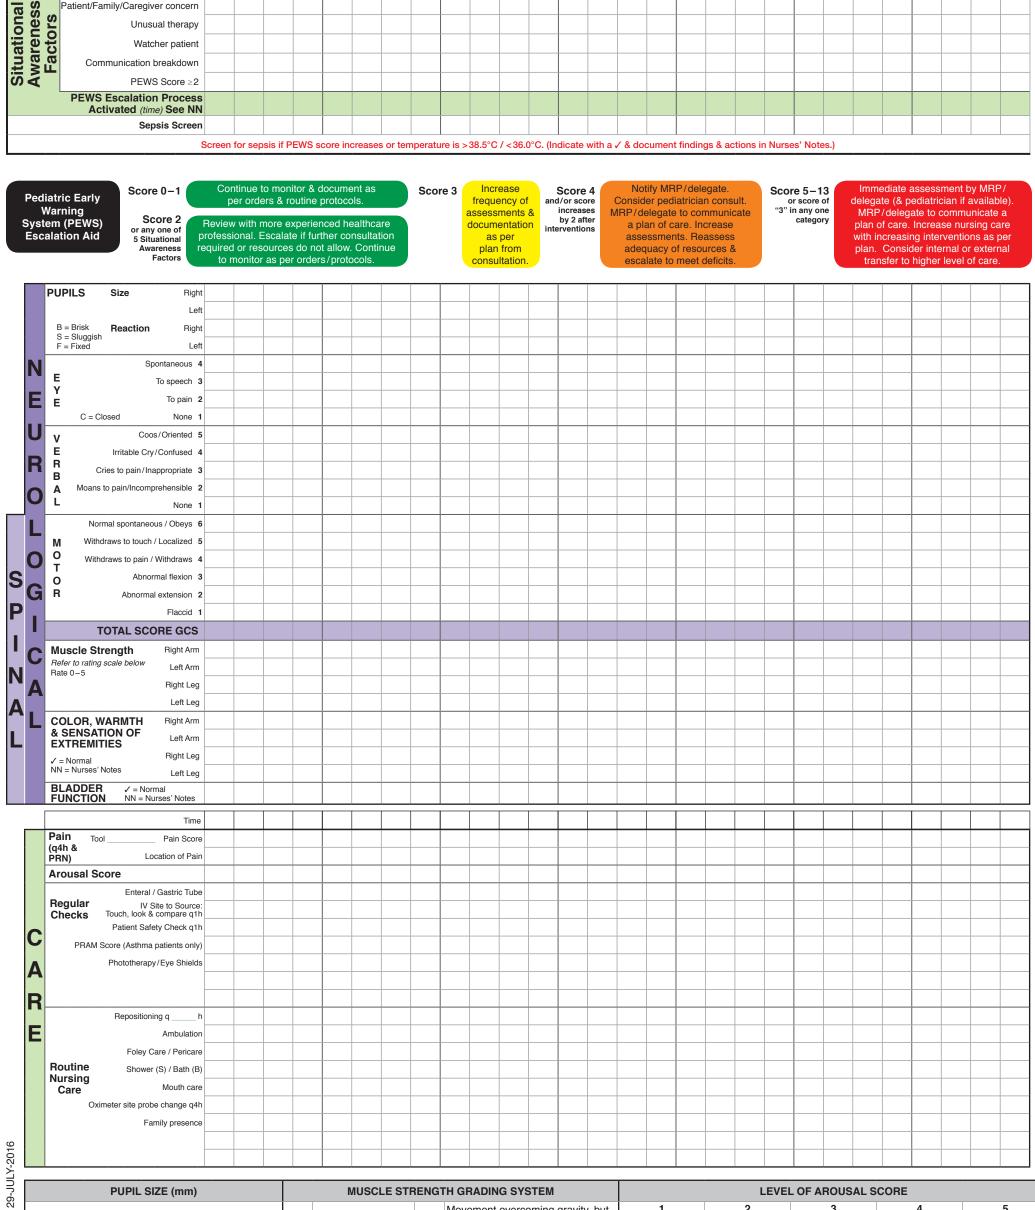

PATIENT IDENTIF

ATION

| - (mm) |   | MUSCLEST | RENG | H GRADING SYSTEM                       | LEVEL OF AROUSAL SCORE |   |   |   |   |  |  |  |  |
|--------|---|----------|------|----------------------------------------|------------------------|---|---|---|---|--|--|--|--|
|        | 1 |          |      | Maximum and according a supplier built | - 1                    | 2 | 2 | 4 | F |  |  |  |  |

|       |   |   |   |   |   |   |   |   | 0/5 | No movement                            | 3/5 | wovernent overcoming gravity, but             |                            | 2                                            |                                  | 4                            | 5                          |
|-------|---|---|---|---|---|---|---|---|-----|----------------------------------------|-----|-----------------------------------------------|----------------------------|----------------------------------------------|----------------------------------|------------------------------|----------------------------|
| 33    |   |   |   |   |   |   |   |   | 0/0 |                                        | 0/0 | not against resistance                        |                            |                                              |                                  |                              | Does Not                   |
| 0864  | • | • | • |   |   |   |   |   | 1/5 | Trace movement                         | 4/5 | Movement overcoming gravity & some resistance | Awake & Alert,<br>Oriented | Normal Sleep,<br>Easy to Arouse<br>to Verbal | Difficult to<br>Arouse to Verbal | Responds Only<br>to Physical | Respond<br>to Verbal       |
| CH 00 | 1 | 2 | 3 | 4 | 5 | 6 | 7 | 8 | 2/5 | Movement only<br>(not against gravity) | 5/5 | Normal strength against resistance            |                            | Stimulation                                  | Stimulation                      | Stimulation                  | or Physical<br>Stimulation |

| = (mm) | Г N | JUSCLE STREN | ATH GRADING SYSTEM                       | LEVEL OF AROUSAL SCORE |   |   |   |   |  |  |  |  |
|--------|-----|--------------|------------------------------------------|------------------------|---|---|---|---|--|--|--|--|
|        |     |              | Maximum and according and a second state | 4                      | 2 | 2 | 4 | F |  |  |  |  |