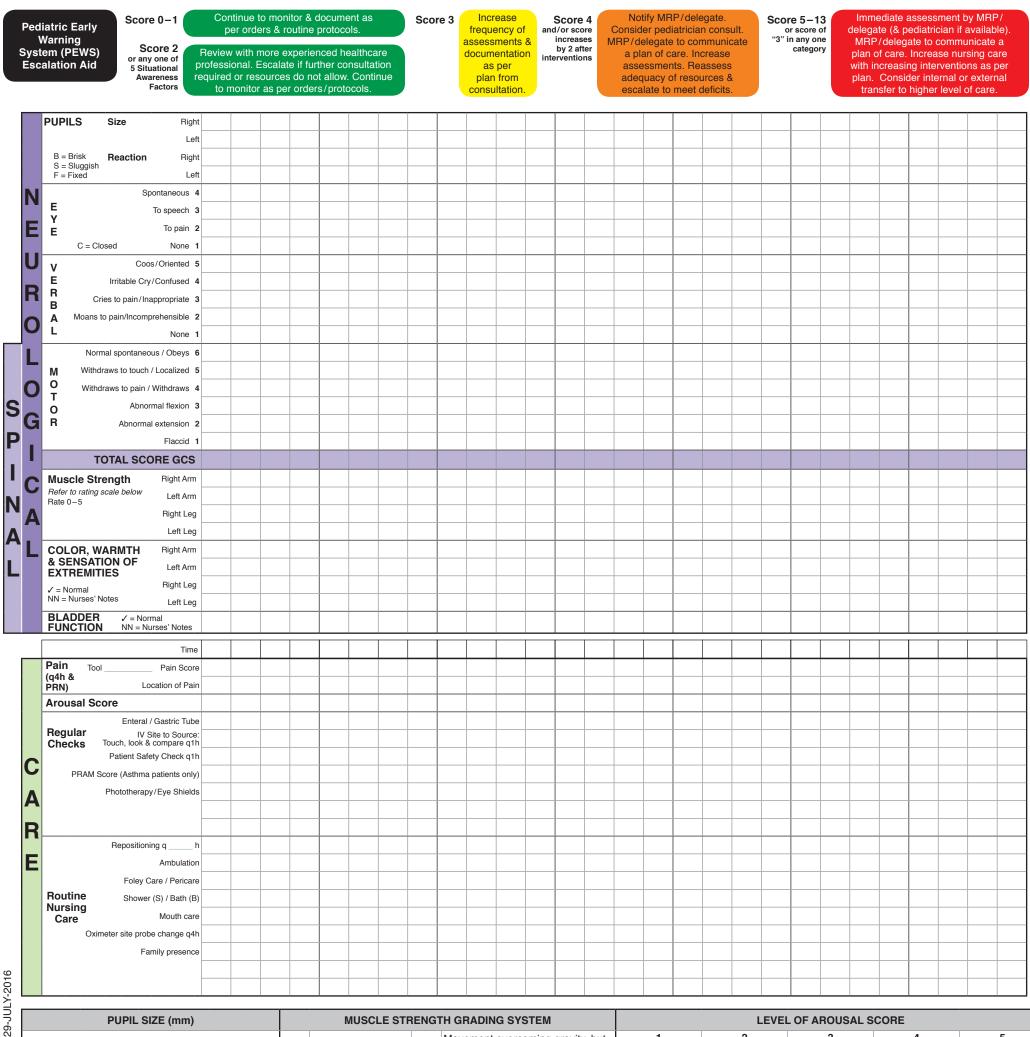

### Assessment

## **PSYCHOSOCIAL / BEHAVIORAL**

| AFFECT/IVIC        |         |         |
|--------------------|---------|---------|
| Happy<br>Withdrawn | Calm    | Anxious |
| Mental Hea         |         | am      |
| See Nurses         | ' Notes |         |

### RESPIRATORY

Respirations even and unlaboured Respiratory distress: Mild Moderate Severe Nasal flaring Tracheal tug Head bobbing Indrawing: Intercostal Subcostal Substernal Abdominal breathing Scalene contractions See Nurses' Notes

### **BREATH SOUNDS** Clear to bases Crackles RLL RUL RML LLL Throughout Wheezes: □ Inspiratory □ Expiratory Location: RML RLL LLL Throughout Stridor Grunting Referred upper airway sounds Cough: Dry Loose Productive Nasal congestion See Nurses' Notes **AIR ENTRY**

Time:

Equal to bases Decreased to: RUL RML RLL Throughout See Nurses' Notes

## **CHEST MOVEMENT**

Initials:

Clamped

Con Nurson' Notor

Continuous

Suction:

Equal & adequate See Nurses' Notes **CHEST DRAINAGE DEVICE** N/A

See Nurses' Notes

### Insitu: Chest tube Pigtail Site: Mediastinal RUL RML RLL LUL LLL cm H<sub>2</sub>O suction Underwater seal Drainage is: Sanguinous Serous Serosanguinous Chylous Air leak: Yes No

### Jaundiced Flushed Other Other See Nurses' Notes PERIPHERAL TEMPERATURE Warm to: Extremities Murmur Other Other See Nurses' Notes See Nurses' Notes PERIPHERAL PULSES Left radial/ulnar/brachial Right radial/ulnar/brachial

## PERIPHERAL COLOUR Pink Pale Mottled Jaundiced Flushed See Nurses' Notes APICAL PULSE Regular Irregular

ses

Nur

## HYDRATION

🗌 Yes 🗌 No Central edema present: Peripheral edema present: Yes No Skin turgor: Elastic Poor Skin: Dry Diaphoretic Mucous membranes: Moist Dry See Nurses' Notes

### FONTANELLE N/A Closed Flat & soft

Full/bulging Sunken See Nurses' Notes

## Right femoral/D pedis/P tibialis/popliteal See Neurovascular assessment record

Left femoral/D pedis/P tibialis/popliteal

### GENITOURINARY BLADDER Self-voiding Diaper Catheter: Size Intermittent Continuous See Nurses' Notes URINE 🗌 N/A Dilute Concentrated Colour: Clear Cloudy Amber Yellow Other Hematuria: Slight Moderate Marked See Nurses' Notes

PATIENT IDENTIF

ATION

| - (mm) |   | MUSCLEST | RENG | H GRADING SYSTEM                       | LEVEL OF AROUSAL SCORE |   |   |   |   |  |  |  |  |
|--------|---|----------|------|----------------------------------------|------------------------|---|---|---|---|--|--|--|--|
|        | 1 |          |      | Maximum and according a supplier built | - 1                    | 2 | 2 | 4 | F |  |  |  |  |

|       |   |   |   |   |   |   |   |   | 0/5 | No movement                            | 3/5 | wovernent overcoming gravity, but             |                            | 2                                            |                                  | 4                            | 5                          |
|-------|---|---|---|---|---|---|---|---|-----|----------------------------------------|-----|-----------------------------------------------|----------------------------|----------------------------------------------|----------------------------------|------------------------------|----------------------------|
| 33    |   |   |   |   |   |   |   |   | 0/0 |                                        | 0/0 | not against resistance                        |                            |                                              |                                  |                              | Does Not                   |
| 0864  | • | • | • |   |   |   |   |   | 1/5 | Trace movement                         | 4/5 | Movement overcoming gravity & some resistance | Awake & Alert,<br>Oriented | Normal Sleep,<br>Easy to Arouse<br>to Verbal | Difficult to<br>Arouse to Verbal | Responds Only<br>to Physical | Respond<br>to Verbal       |
| CH 00 | 1 | 2 | 3 | 4 | 5 | 6 | 7 | 8 | 2/5 | Movement only<br>(not against gravity) | 5/5 | Normal strength against resistance            |                            | Stimulation                                  | Stimulation                      | Stimulation                  | or Physical<br>Stimulation |