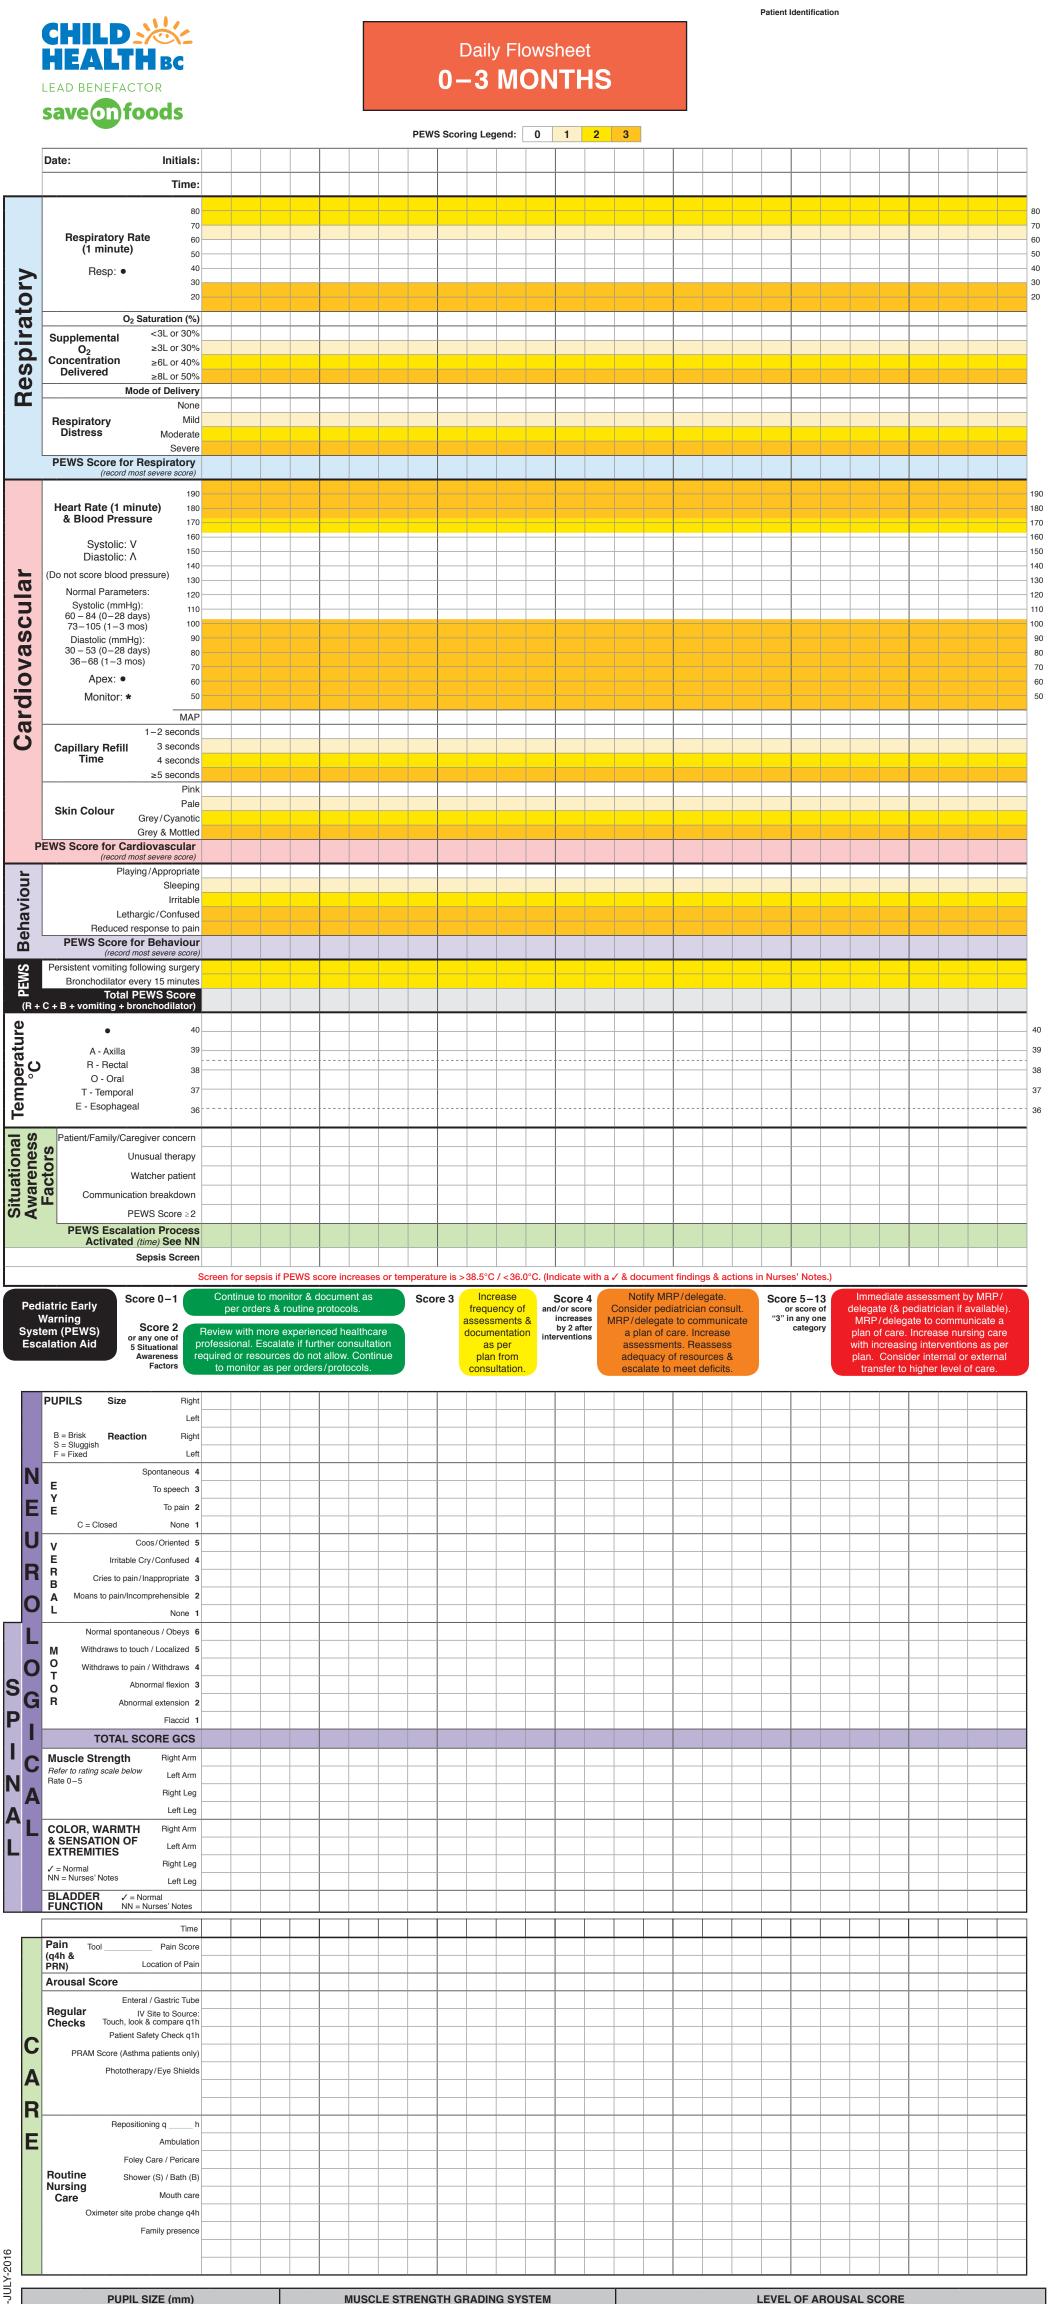

|                   | CHILD |  |  |     |         |          | Flow<br>YE |   |   |   |  | Pati | ent Identif | ication |           |  |  |                                                                                          |
|-------------------|-------------------------------------------------------------------------------------------------------------------------------------------------------------------------------------------------------------------------------------------------------------------------------------------------------------------------------------------------------------------------------------------------------------------------------------------------------------------------------------------------------------------------------------------------------------------------------------------------------------------------------------------------------------------------------------------------------------------------------------------------------------------------------------------------------------------------------------------------------------------------------------------------------------------------------------------------------------------------------------------------------------------------------------------------------------------------------------------------------------------------------------------------------------------------------------------------------------------------------------------------------------------------------------------------------------------------------------------------------------------------------------------------------------------------------------------------------------------------------------------------------------------------------------------------------------------------------------------------------------------------------------------------------------------------------------------------------------------------------------------------------------------------------------------------------------------------------------------------------------------------------------------------------------------------------------------------------------------------------------------------------------------------------------------------------------------------------------------------------------------------------|--|--|-----|---------|----------|------------|---|---|---|--|------|-------------|---------|-----------|--|--|------------------------------------------------------------------------------------------|
|                   | saveonfoods                                                                                                                                                                                                                                                                                                                                                                                                                                                                                                                                                                                                                                                                                                                                                                                                                                                                                                                                                                                                                                                                                                                                                                                                                                                                                                                                                                                                                                                                                                                                                                                                                                                                                                                                                                                                                                                                                                                                                                                                                                                                                                                   |  |  | PEV | VS Scor | ing Lege | end: 0     | 1 | 2 | 3 |  |      |             |         |           |  |  |                                                                                          |
|                   | Date: Initials:                                                                                                                                                                                                                                                                                                                                                                                                                                                                                                                                                                                                                                                                                                                                                                                                                                                                                                                                                                                                                                                                                                                                                                                                                                                                                                                                                                                                                                                                                                                                                                                                                                                                                                                                                                                                                                                                                                                                                                                                                                                                                                               |  |  |     |         |          |            |   |   |   |  |      |             |         |           |  |  |                                                                                          |
|                   | Time:                                                                                                                                                                                                                                                                                                                                                                                                                                                                                                                                                                                                                                                                                                                                                                                                                                                                                                                                                                                                                                                                                                                                                                                                                                                                                                                                                                                                                                                                                                                                                                                                                                                                                                                                                                                                                                                                                                                                                                                                                                                                                                                         |  |  |     |         |          |            |   |   |   |  |      |             |         |           |  |  |                                                                                          |
| tory              | 70<br>Respiratory Rate<br>(1 minute) 50<br>40<br>Resp: ● 30<br>20<br>O₂ Saturation (%)                                                                                                                                                                                                                                                                                                                                                                                                                                                                                                                                                                                                                                                                                                                                                                                                                                                                                                                                                                                                                                                                                                                                                                                                                                                                                                                                                                                                                                                                                                                                                                                                                                                                                                                                                                                                                                                                                                                                                                                                                                        |  |  |     |         |          |            |   |   |   |  |      |             |         |           |  |  | 70<br>60<br>50<br>40<br>30<br>20                                                         |
| Respiratory       | O2 Saturation (%)           Supplemental         <3L or 30%           O2         ≥3L or 30%           Concentration         ≥6L or 40%           Delivered         ≥8L or 50%                                                                                                                                                                                                                                                                                                                                                                                                                                                                                                                                                                                                                                                                                                                                                                                                                                                                                                                                                                                                                                                                                                                                                                                                                                                                                                                                                                                                                                                                                                                                                                                                                                                                                                                                                                                                                                                                                                                                                 |  |  |     |         |          |            |   |   |   |  |      |             |         |           |  |  |                                                                                          |
| Å                 | None<br>Respiratory Mild<br>Distress Moderate<br>Severe                                                                                                                                                                                                                                                                                                                                                                                                                                                                                                                                                                                                                                                                                                                                                                                                                                                                                                                                                                                                                                                                                                                                                                                                                                                                                                                                                                                                                                                                                                                                                                                                                                                                                                                                                                                                                                                                                                                                                                                                                                                                       |  |  |     |         |          |            |   |   |   |  |      |             |         |           |  |  |                                                                                          |
|                   | PEWS Score for Respiratory<br>(record most severe score)                                                                                                                                                                                                                                                                                                                                                                                                                                                                                                                                                                                                                                                                                                                                                                                                                                                                                                                                                                                                                                                                                                                                                                                                                                                                                                                                                                                                                                                                                                                                                                                                                                                                                                                                                                                                                                                                                                                                                                                                                                                                      |  |  |     |         |          |            |   |   |   |  |      |             |         |           |  |  |                                                                                          |
| /ascular          | Heart Rate (1 minute)         180           & Blood Pressure         170           160         Systolic: V         150           Diastolic: Λ         140           (Do not score blood pressure)         130           120         Normal Parameters:         110           Systolic (mmHg):         100         100           85 – 109         100         37 – 67         80                                                                                                                                                                                                                                                                                                                                                                                                                                                                                                                                                                                                                                                                                                                                                                                                                                                                                                                                                                                                                                                                                                                                                                                                                                                                                                                                                                                                                                                                                                                                                                                                                                                                                                                                               |  |  |     |         |          |            |   |   |   |  |      |             |         |           |  |  | 190<br>180<br>170<br>160<br>150<br>140<br>- 130<br>- 120<br>- 110<br>- 100<br>- 90<br>80 |
| Cardiova          | Apex: • 70<br>60<br>Monitor: * 50<br>MAP                                                                                                                                                                                                                                                                                                                                                                                                                                                                                                                                                                                                                                                                                                                                                                                                                                                                                                                                                                                                                                                                                                                                                                                                                                                                                                                                                                                                                                                                                                                                                                                                                                                                                                                                                                                                                                                                                                                                                                                                                                                                                      |  |  |     |         |          |            |   |   |   |  |      |             |         |           |  |  | 7(<br>6(<br>5(                                                                           |
| ö                 | 1 −2 seconds Capillary Refill 3 seconds 4 seconds ≥5 seconds Pink                                                                                                                                                                                                                                                                                                                                                                                                                                                                                                                                                                                                                                                                                                                                                                                                                                                                                                                                                                                                                                                                                                                                                                                                                                                                                                                                                                                                                                                                                                                                                                                                                                                                                                                                                                                                                                                                                                                                                                                                                                                             |  |  |     |         |          |            |   |   |   |  |      |             |         |           |  |  |                                                                                          |
| Ρ                 | Skin Colour<br>Grey / Cyanotic<br>Grey & Mottled<br>PEWS Score for Cardiovascular<br>(record most severe score)                                                                                                                                                                                                                                                                                                                                                                                                                                                                                                                                                                                                                                                                                                                                                                                                                                                                                                                                                                                                                                                                                                                                                                                                                                                                                                                                                                                                                                                                                                                                                                                                                                                                                                                                                                                                                                                                                                                                                                                                               |  |  |     |         |          |            |   |   |   |  |      |             |         |           |  |  |                                                                                          |
| Behaviour         | Playing / Appropriate<br>Sleeping<br>Irritable<br>Lethargic / Confused<br>Reduced response to pain<br><b>PEWS Score for Behaviour</b>                                                                                                                                                                                                                                                                                                                                                                                                                                                                                                                                                                                                                                                                                                                                                                                                                                                                                                                                                                                                                                                                                                                                                                                                                                                                                                                                                                                                                                                                                                                                                                                                                                                                                                                                                                                                                                                                                                                                                                                         |  |  |     |         |          |            |   |   |   |  |      |             |         |           |  |  |                                                                                          |
| ⊕<br>₽            | (record most severe score)<br>Persistent vomiting following surgery<br>Bronchodilator every 15 minutes<br>Total PEWS Score<br>C + B + vomiting + bronchodilator)                                                                                                                                                                                                                                                                                                                                                                                                                                                                                                                                                                                                                                                                                                                                                                                                                                                                                                                                                                                                                                                                                                                                                                                                                                                                                                                                                                                                                                                                                                                                                                                                                                                                                                                                                                                                                                                                                                                                                              |  |  |     |         |          |            |   |   |   |  |      |             |         |           |  |  |                                                                                          |
| Temperature<br>°C | <ul> <li>A - Axilla</li> <li>R - Rectal</li> <li>O - Oral</li> <li>T - Temporal</li> <li>F - Esophageal</li> </ul>                                                                                                                                                                                                                                                                                                                                                                                                                                                                                                                                                                                                                                                                                                                                                                                                                                                                                                                                                                                                                                                                                                                                                                                                                                                                                                                                                                                                                                                                                                                                                                                                                                                                                                                                                                                                                                                                                                                                                                                                            |  |  |     |         |          |            |   |   |   |  |      |             |         | <br> <br> |  |  | 40<br>39<br>38<br>37<br>36                                                               |

PATIENT IDENTIF

ATION

| - (mm) |   | MUSCLEST | RENG | H GRADING SYSTEM                       | LEVEL OF AROUSAL SCORE |   |   |   |   |  |  |  |  |
|--------|---|----------|------|----------------------------------------|------------------------|---|---|---|---|--|--|--|--|
|        | 1 |          |      | Maximum and according a supplier built | - 1                    | 2 | 2 | 4 | F |  |  |  |  |

|       |   |   |   |   |   |   |   |   | 0/5 | No movement                            | 3/5 | wovernent overcoming gravity, but             |                            | 2                                            |                                  | 4                            | 5                          |
|-------|---|---|---|---|---|---|---|---|-----|----------------------------------------|-----|-----------------------------------------------|----------------------------|----------------------------------------------|----------------------------------|------------------------------|----------------------------|
| 33    |   |   |   |   |   |   |   |   | 0/0 |                                        | 0/0 | not against resistance                        |                            |                                              |                                  |                              | Does Not                   |
| 0864  | • | • | • |   |   |   |   |   | 1/5 | Trace movement                         | 4/5 | Movement overcoming gravity & some resistance | Awake & Alert,<br>Oriented | Normal Sleep,<br>Easy to Arouse<br>to Verbal | Difficult to<br>Arouse to Verbal | Responds Only<br>to Physical | Respond<br>to Verbal       |
| CH 00 | 1 | 2 | 3 | 4 | 5 | 6 | 7 | 8 | 2/5 | Movement only<br>(not against gravity) | 5/5 | Normal strength against resistance            |                            | Stimulation                                  | Stimulation                      | Stimulation                  | or Physical<br>Stimulation |

| = (mm) | Г N | JUSCLE STREN | ATH GRADING SYSTEM                       | LEVEL OF AROUSAL SCORE |   |   |   |   |  |  |  |  |
|--------|-----|--------------|------------------------------------------|------------------------|---|---|---|---|--|--|--|--|
|        |     |              | Maximum and according and a second state | 4                      | 2 | 2 | 4 | F |  |  |  |  |