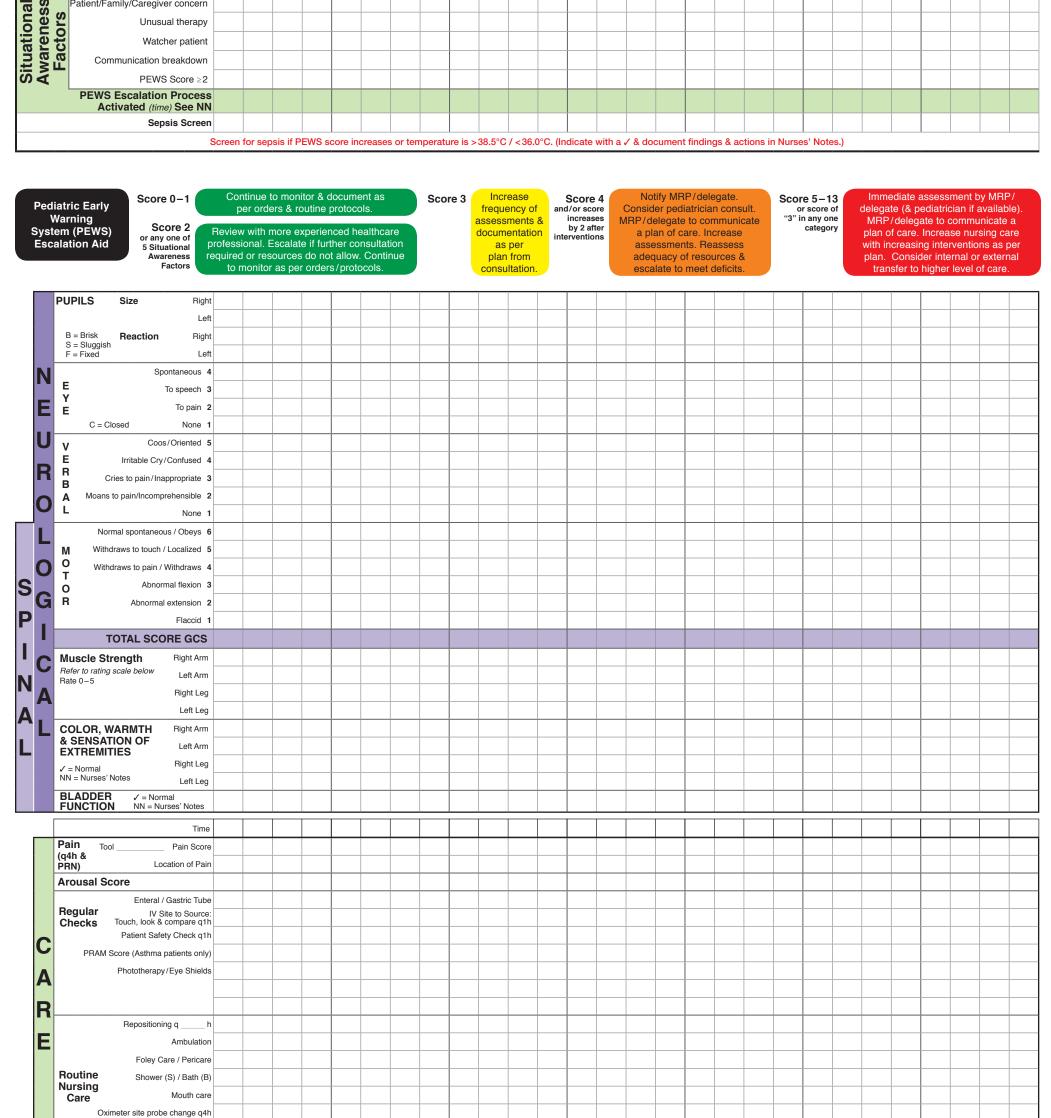

### Assessment

## **PSYCHOSOCIAL / BEHAVIORAL**

| AFFECT/IVIC        |         |         |
|--------------------|---------|---------|
| Happy<br>Withdrawn | Calm    | Anxious |
| Mental Hea         |         | am      |
| See Nurses         | ' Notes |         |

### RESPIRATORY

Respirations even and unlaboured Respiratory distress: Mild Moderate Severe Nasal flaring Tracheal tug Head bobbing Indrawing: Intercostal Subcostal Substernal Abdominal breathing Scalene contractions See Nurses' Notes

### **BREATH SOUNDS** Clear to bases Crackles RLL RUL RML LLL Throughout Wheezes: □ Inspiratory □ Expiratory Location: RML RLL LLL Throughout Stridor Grunting Referred upper airway sounds Cough: Dry Loose Productive Nasal congestion See Nurses' Notes **AIR ENTRY**

Time:

Equal to bases Decreased to: RUL RML RLL Throughout See Nurses' Notes

## **CHEST MOVEMENT**

Initials:

Clamped

Con Nurson' Notor

Continuous

Suction:

Equal & adequate See Nurses' Notes **CHEST DRAINAGE DEVICE** N/A

See Nurses' Notes

### Insitu: Chest tube Pigtail Site: Mediastinal RUL RML RLL LUL LLL cm H<sub>2</sub>O suction Underwater seal Drainage is: Sanguinous Serous Serosanguinous Chylous Air leak: Yes No

### Jaundiced Flushed Other Other See Nurses' Notes PERIPHERAL TEMPERATURE Warm to: Extremities Murmur Other Other See Nurses' Notes See Nurses' Notes PERIPHERAL PULSES Left radial/ulnar/brachial Right radial/ulnar/brachial

## PERIPHERAL COLOUR Pink Pale Mottled Jaundiced Flushed See Nurses' Notes APICAL PULSE Regular Irregular

ses

Nur

## HYDRATION

🗌 Yes 🗌 No Central edema present: Peripheral edema present: Yes No Skin turgor: Elastic Poor Skin: Dry Diaphoretic Mucous membranes: Moist Dry See Nurses' Notes

### FONTANELLE N/A Closed Flat & soft

Full/bulging Sunken See Nurses' Notes

## Right femoral/D pedis/P tibialis/popliteal See Neurovascular assessment record

Left femoral/D pedis/P tibialis/popliteal

### GENITOURINARY BLADDER Self-voiding Diaper Catheter: Size Intermittent Continuous See Nurses' Notes URINE 🗌 N/A Dilute Concentrated Colour: Clear Cloudy Amber Yellow Other Hematuria: Slight Moderate Marked See Nurses' Notes

PATIENT IDENTIF

ATION

| - (mm) |   | MUSCLEST | RENG | H GRADING SYSTEM                       | LEVEL OF AROUSAL SCORE |   |   |   |   |  |  |  |  |
|--------|---|----------|------|----------------------------------------|------------------------|---|---|---|---|--|--|--|--|
|        | 1 |          |      | Maximum and according a supplier built | - 1                    | 2 | 2 | 4 | F |  |  |  |  |

|       |   |   |   |   |   |   |   |   | 0/5 | No movement                            | 3/5 | wovernent overcoming gravity, but             |                            | 2                                            |                                  | 4                            | 5                          |
|-------|---|---|---|---|---|---|---|---|-----|----------------------------------------|-----|-----------------------------------------------|----------------------------|----------------------------------------------|----------------------------------|------------------------------|----------------------------|
| 33    |   |   |   |   |   |   |   |   | 0/0 |                                        | 0/0 | not against resistance                        |                            |                                              |                                  |                              | Does Not                   |
| 0864  | • | • | • |   |   |   |   |   | 1/5 | Trace movement                         | 4/5 | Movement overcoming gravity & some resistance | Awake & Alert,<br>Oriented | Normal Sleep,<br>Easy to Arouse<br>to Verbal | Difficult to<br>Arouse to Verbal | Responds Only<br>to Physical | Respond<br>to Verbal       |
| CH 00 | 1 | 2 | 3 | 4 | 5 | 6 | 7 | 8 | 2/5 | Movement only<br>(not against gravity) | 5/5 | Normal strength against resistance            |                            | Stimulation                                  | Stimulation                      | Stimulation                  | or Physical<br>Stimulation |