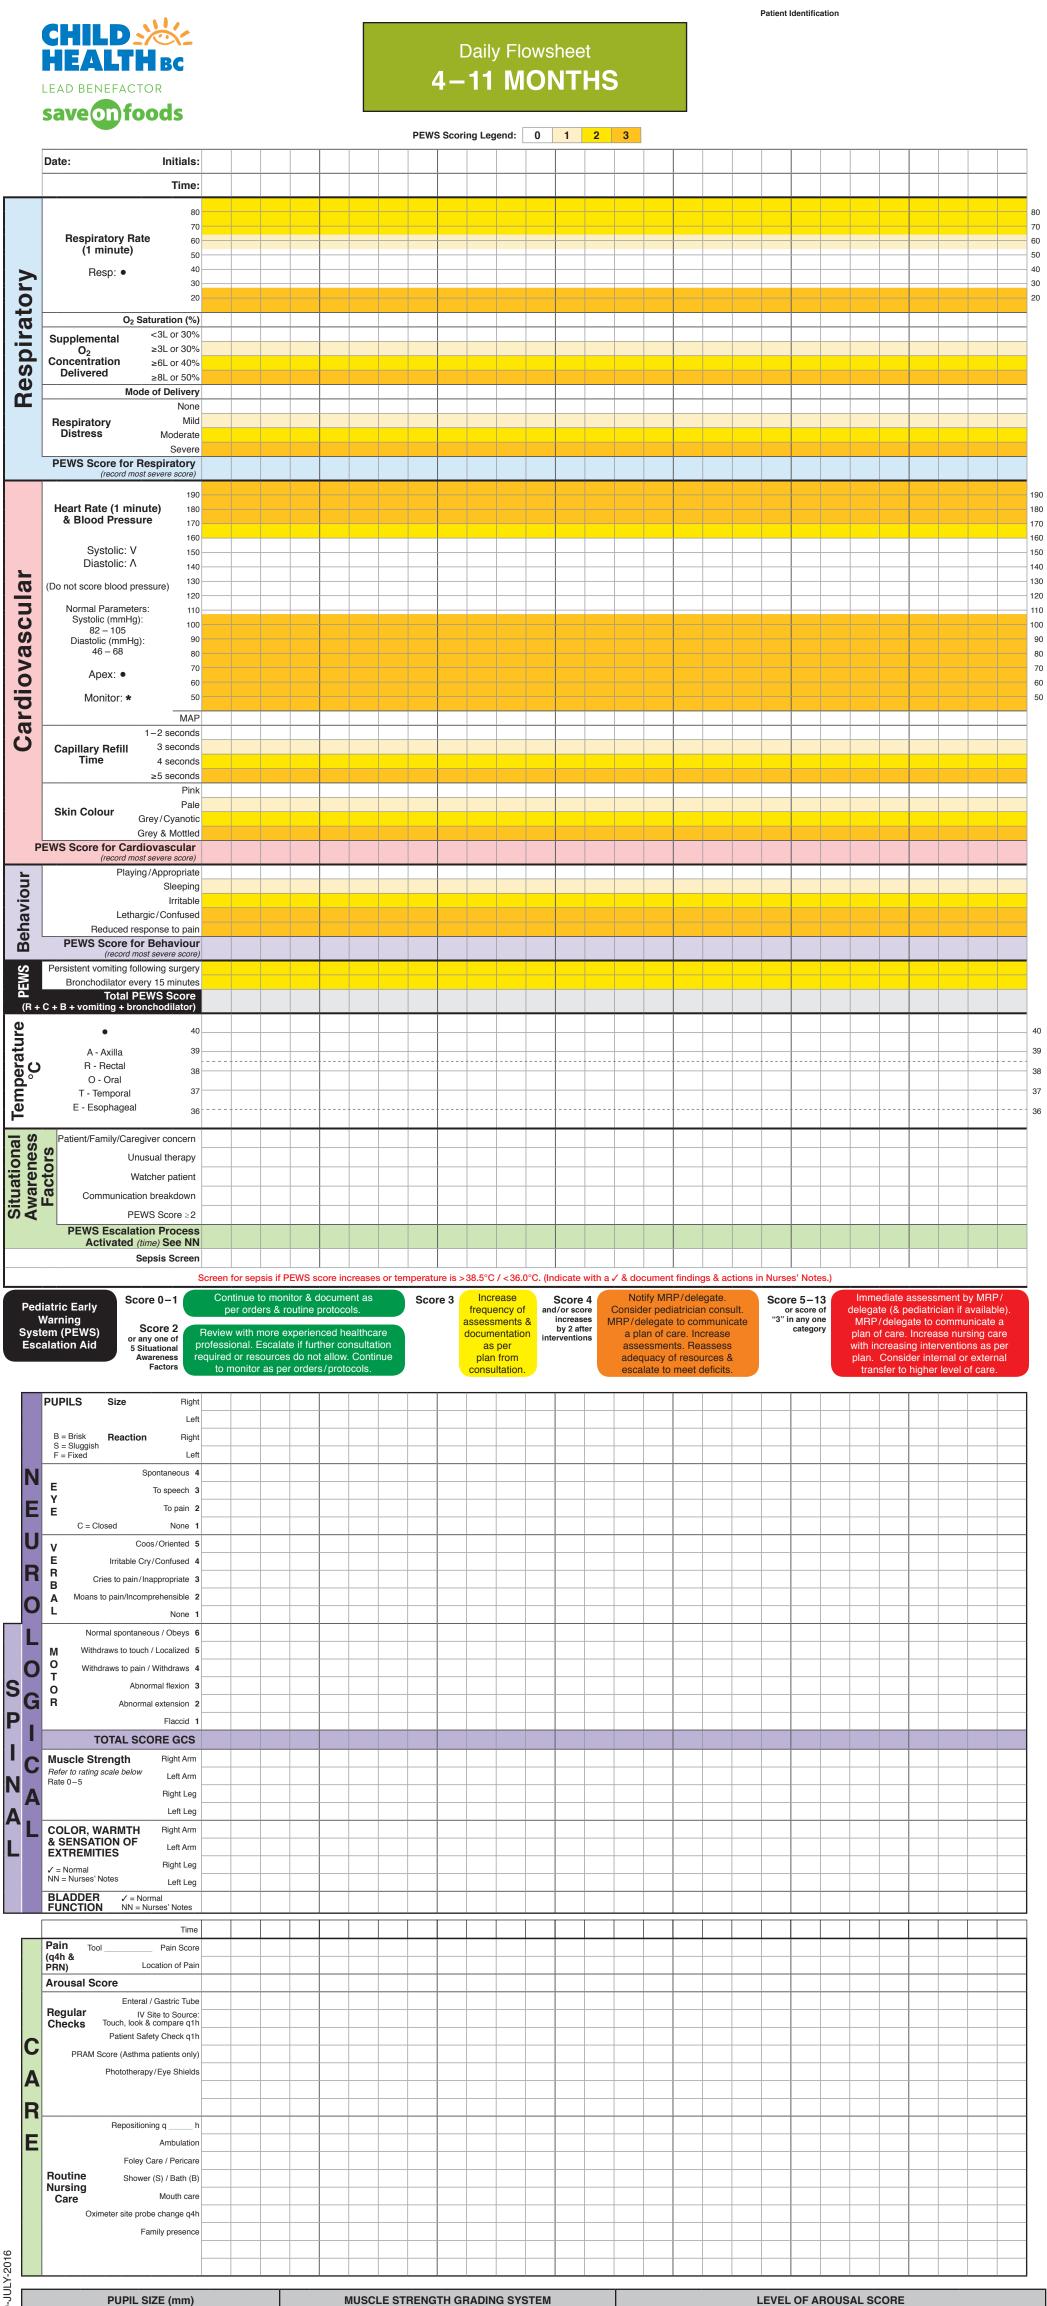

|           | CHILD SC<br>HEALTH BC<br>LEAD BENEFACTOR<br>Save on foods                                          |      |       |  |     |         |        | y Flo<br><b>5 Y</b> |   |   |   |   |      | Pa | tient Id | entification |   |       |   |      |     |
|-----------|----------------------------------------------------------------------------------------------------|------|-------|--|-----|---------|--------|---------------------|---|---|---|---|------|----|----------|--------------|---|-------|---|------|-----|
|           | save                                                                                               | <br> |       |  | PEW | S Scori | ng Leg | jend:               | 0 | 1 | 2 | 3 |      |    |          |              |   |       |   |      | _   |
|           | Date: Initials:<br>Time:                                                                           |      |       |  |     |         |        |                     |   |   |   |   |      |    |          |              |   |       |   |      |     |
|           |                                                                                                    |      |       |  |     |         |        |                     |   |   |   |   |      |    |          |              |   |       |   |      | 5   |
|           | Respiratory Rate<br>(1 minute) 40                                                                  |      |       |  |     |         |        |                     |   |   |   |   |      |    |          |              |   |       |   |      | - 4 |
| >         | 30<br>Resp: •                                                                                      |      |       |  |     |         |        |                     |   |   |   |   |      |    |          |              |   |       |   |      | - 3 |
| 0         | O <sub>2</sub> Saturation (%)                                                                      |      |       |  |     |         |        |                     |   |   |   |   |      |    |          |              |   |       |   |      |     |
| at        | Supplemental         <3L or 30%                                                                    |      |       |  |     |         |        |                     |   |   |   |   |      |    |          |              |   |       |   |      |     |
| piratory  | Concentration ≥6L or 40%                                                                           |      |       |  |     |         |        |                     |   |   |   |   |      |    |          |              |   |       |   |      |     |
| SF        | ≥8L or 50%<br>Mode of Delivery                                                                     |      |       |  |     |         |        |                     |   |   |   |   |      |    |          |              |   |       |   |      |     |
| Hes       | None                                                                                               |      |       |  |     |         |        |                     |   |   |   |   |      |    |          |              |   |       |   |      |     |
|           | Respiratory Mild<br>Distress Moderate                                                              |      |       |  |     |         |        |                     |   |   |   |   |      |    |          |              |   |       |   |      | ł.  |
| l         | Severe<br>PEWS Score for Respiratory                                                               |      |       |  |     |         |        |                     |   |   |   |   |      |    |          |              |   |       |   |      |     |
|           | (record most severe score)                                                                         |      |       |  |     |         |        |                     |   |   |   |   |      |    |          |              |   |       |   |      |     |
|           | Heart Rate (1 minute)         160           & Blood Pressure         150           140         140 |      |       |  |     |         |        |                     |   |   |   |   |      |    |          |              |   |       |   |      | 1   |
|           | Systolic: V 130<br>Diastolic: A                                                                    |      |       |  |     |         |        |                     |   |   |   |   |      |    |          |              |   |       |   |      |     |
|           | (Do not score blood pressure) 110                                                                  |      |       |  |     |         |        |                     |   |   |   |   |      |    |          |              |   |       |   |      |     |
| ulăr      | Normal Parameters: 100                                                                             |      | <br>  |  |     |         |        |                     |   |   |   |   |      |    |          |              | _ | <br>  |   |      |     |
| SC        | Systolic (mmHg): 90<br>91 – 114 80<br>Diastolic (mmHg): 50 – 80 70                                 |      |       |  |     |         |        |                     |   |   |   |   |      |    |          |              |   |       |   |      | -   |
| ardiova   | Apex: • 60                                                                                         |      |       |  |     |         |        |                     |   |   |   |   |      |    |          |              |   |       |   |      |     |
|           | Monitor: *                                                                                         |      |       |  |     |         |        |                     |   |   |   |   |      |    |          |              |   |       |   |      | 4   |
|           | 1-2 seconds                                                                                        |      |       |  |     |         |        |                     |   |   |   |   |      |    |          |              |   |       |   |      | -   |
| 5         | Capillary Refill 3 seconds<br>Time 4 seconds                                                       |      |       |  |     |         |        |                     |   |   |   |   |      |    |          |              |   |       |   |      |     |
| -         | ≥5 seconds                                                                                         |      |       |  |     |         |        |                     |   |   |   |   |      |    |          |              |   |       |   |      |     |
|           | Pink<br>Pale                                                                                       |      |       |  |     |         |        |                     |   |   |   |   |      |    |          |              |   |       |   |      | -   |
|           | Skin Colour<br>Grey/Cyanotic                                                                       |      |       |  |     |         |        |                     |   |   |   |   |      |    |          |              |   |       |   |      |     |
| P         | Grey & Mottled                                                                                     |      |       |  |     |         |        |                     |   |   |   |   |      |    |          |              |   |       |   |      | -   |
|           | (record most severe score)<br>Playing / Appropriate                                                |      |       |  |     |         |        |                     |   |   |   |   |      |    |          |              |   |       |   |      | -   |
| benaviour | Sleeping<br>Irritable                                                                              |      |       |  |     |         |        |                     |   |   |   |   |      |    |          |              |   |       |   |      |     |
| Jav       | Lethargic/Confused                                                                                 |      |       |  |     |         |        |                     |   |   |   |   |      |    |          |              |   |       |   |      |     |
|           | Reduced response to pain<br>PEWS Score for Behaviour<br>(record most severe score)                 |      |       |  |     |         |        |                     |   |   |   |   |      |    |          |              |   |       |   |      |     |
| LEW3      | Persistent vomiting following surgery<br>Bronchodilator every 15 minutes                           |      |       |  |     |         |        |                     |   |   |   |   |      |    |          |              |   |       |   |      |     |
|           | Total PEWS Score<br>C + B + vomiting + bronchodilator)                                             |      |       |  |     |         |        |                     |   |   |   |   |      |    |          |              |   |       |   |      |     |
|           | • 40                                                                                               |      |       |  |     |         |        |                     |   |   |   |   |      |    |          |              |   |       |   |      |     |
|           | A - Axilla 39                                                                                      |      |       |  |     |         |        |                     |   |   |   |   | <br> |    |          |              |   |       |   |      | -   |
| ်လ        | R - Rectal <sub>38</sub><br>O - Oral                                                               |      |       |  |     |         |        |                     |   |   |   |   |      |    |          |              |   |       |   |      | _   |
| °C<br>°C  | T - Temporal <sup>37</sup><br>E - Esophageal <sub>36</sub>                                         |      | <br>1 |  |     |         |        |                     |   |   |   |   | <br> |    |          |              |   | <br>1 |   |      |     |
| _         |                                                                                                    |      |       |  |     |         |        |                     |   |   |   |   |      |    |          |              |   |       |   | <br> | _   |
| SS        | Patient/Family/Caregiver concern                                                                   |      |       |  |     |         |        |                     |   |   |   |   |      |    |          |              |   | 1     | 1 |      |     |

PATIENT IDENTIF

ATION

| - (mm) |   | MUSCLEST | RENG | H GRADING SYSTEM                       | LEVEL OF AROUSAL SCORE |   |   |   |   |  |  |  |  |
|--------|---|----------|------|----------------------------------------|------------------------|---|---|---|---|--|--|--|--|
|        | 1 |          |      | Maximum and according a supplier built | - 1                    | 2 | 2 | 4 | F |  |  |  |  |

|       |   |   |   |   |   |   |   |   | 0/5 | No movement                            | 3/5 | wovernent overcoming gravity, but             |                            | 2                                            |                                  | 4                            | 5                          |
|-------|---|---|---|---|---|---|---|---|-----|----------------------------------------|-----|-----------------------------------------------|----------------------------|----------------------------------------------|----------------------------------|------------------------------|----------------------------|
| 33    |   |   |   |   |   |   |   |   | 0/0 |                                        | 0/0 | not against resistance                        |                            |                                              |                                  |                              | Does Not                   |
| 0864  | • | • | • |   |   |   |   |   | 1/5 | Trace movement                         | 4/5 | Movement overcoming gravity & some resistance | Awake & Alert,<br>Oriented | Normal Sleep,<br>Easy to Arouse<br>to Verbal | Difficult to<br>Arouse to Verbal | Responds Only<br>to Physical | Respond<br>to Verbal       |
| CH 00 | 1 | 2 | 3 | 4 | 5 | 6 | 7 | 8 | 2/5 | Movement only<br>(not against gravity) | 5/5 | Normal strength against resistance            |                            | Stimulation                                  | Stimulation                      | Stimulation                  | or Physical<br>Stimulation |

| = (mm) | Г N | JUSCLE STREN | ATH GRADING SYSTEM                       | LEVEL OF AROUSAL SCORE |   |   |   |   |  |  |  |  |
|--------|-----|--------------|------------------------------------------|------------------------|---|---|---|---|--|--|--|--|
|        |     |              | Maximum and according and a second state | 4                      | 2 | 2 | 4 | F |  |  |  |  |