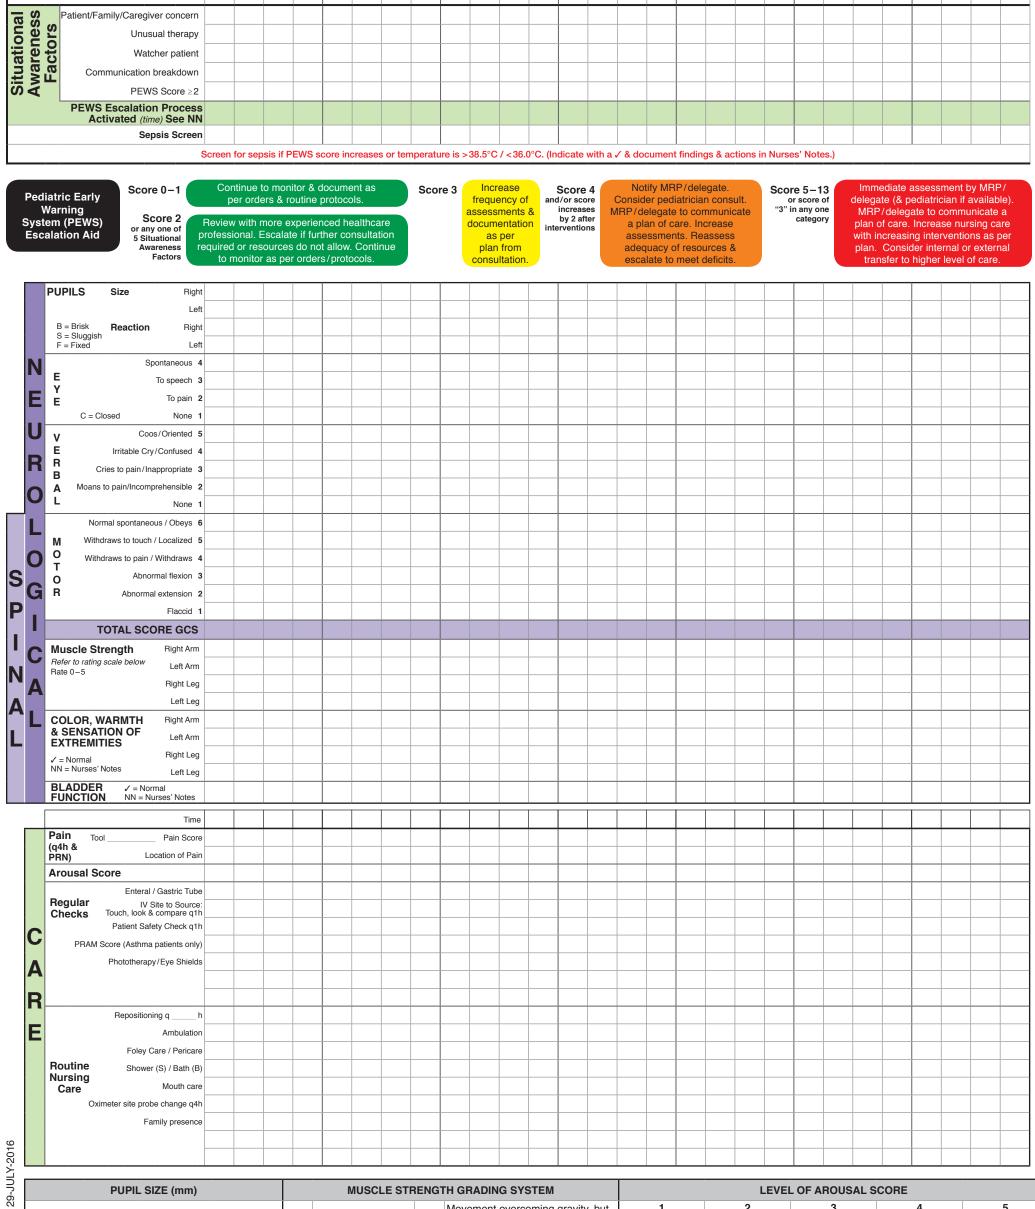

PATIENT IDENTIF

ATION

| - (mm) |   | MUSCLEST | RENG | H GRADING SYSTEM                       | LEVEL OF AROUSAL SCORE |   |   |   |   |  |  |  |  |
|--------|---|----------|------|----------------------------------------|------------------------|---|---|---|---|--|--|--|--|
|        | 1 |          |      | Maximum and according a supplier built | - 1                    | 2 | 2 | 4 | F |  |  |  |  |

|       |   |   |   |   |   |   |   |   | 0/5 | No movement                            | 3/5 | wovernent overcoming gravity, but             |                            | 2                                            |                                  | 4                            | 5                          |
|-------|---|---|---|---|---|---|---|---|-----|----------------------------------------|-----|-----------------------------------------------|----------------------------|----------------------------------------------|----------------------------------|------------------------------|----------------------------|
| 33    |   |   |   |   |   |   |   |   | 0/0 |                                        | 0/0 | not against resistance                        |                            |                                              |                                  |                              | Does Not                   |
| 0864  | • | • | • |   |   |   |   |   | 1/5 | Trace movement                         | 4/5 | Movement overcoming gravity & some resistance | Awake & Alert,<br>Oriented | Normal Sleep,<br>Easy to Arouse<br>to Verbal | Difficult to<br>Arouse to Verbal | Responds Only<br>to Physical | Respond<br>to Verbal       |
| CH 00 | 1 | 2 | 3 | 4 | 5 | 6 | 7 | 8 | 2/5 | Movement only<br>(not against gravity) | 5/5 | Normal strength against resistance            |                            | Stimulation                                  | Stimulation                      | Stimulation                  | or Physical<br>Stimulation |

| = (mm) | Г N | JUSCLE STREN | ATH GRADING SYSTEM                       | LEVEL OF AROUSAL SCORE |   |   |   |   |  |  |  |  |
|--------|-----|--------------|------------------------------------------|------------------------|---|---|---|---|--|--|--|--|
|        |     |              | Maximum and according and a second state | 4                      | 2 | 2 | 4 | F |  |  |  |  |